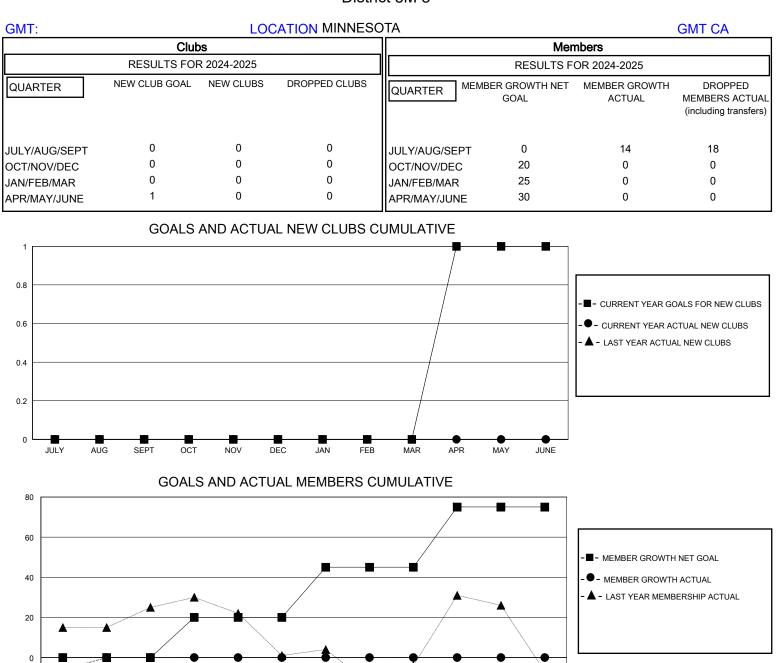

## MONTHLY MEMBERSHIP PROGRESS REPORT

## District 5M 8

Results as of: 7/31/2024



JULY AUG SEPT OCT NOV DEC JAN FEB MAR APR MAY JUNE

|                                              | GENDER DISTRIBUTION         |                                                                         |                                                                                                                                                                          |
|----------------------------------------------|-----------------------------|-------------------------------------------------------------------------|--------------------------------------------------------------------------------------------------------------------------------------------------------------------------|
| NEW MEMBERS                                  | MALE                        | 1,939 (69.08%)